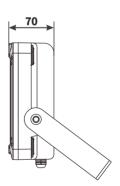

#### **INSTALLATION**

- 1. Fix the bracket on the wall by screws.
- 2. Adjust the lamp body to proper orientation.
- 3. Fix the srews that connecting the bracket and the lamp body.

| Power       | W<br>mm(inch) | L<br>mm(inch) | H<br>mm(inch) |     | Maximum mounting height M | Max torque for mounting screws N.M |
|-------------|---------------|---------------|---------------|-----|---------------------------|------------------------------------|
| 30/45/60W   | 245           | 215           | 70            | 2.5 | 5                         | 20                                 |
| 80/100/120W | 286           | 280           | 70            | 3.3 | 8                         | 20                                 |