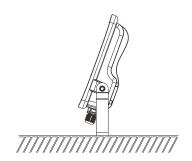

#### **INSTALLATION**

- 1. Fix the bracket on the wall by screws.
- 2. Adjust the lamp body to proper orientation.
- 3. Fix the srews that connecting the bracket and the lamp body.

| Power       | W<br>mm(inch) | L<br>mm(inch) | H<br>mm(inch) |     | Maximum mounting height M | Max torque for mounting screws N.M |
|-------------|---------------|---------------|---------------|-----|---------------------------|------------------------------------|
| 30/45/60W   | 245           | 215           | 70            | 2.5 | 5                         | 20                                 |
| 80/100/120W | 286           | 280           | 70            | 3.3 | 8                         | 20                                 |