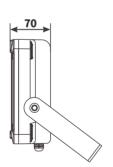

#### **INSTALLATION**

- 1. Fix the bracket on the wall by screws.
- 2. Adjust the lamp body to proper orientation.
- 3. Fix the srews that connecting the bracket and the lamp body.

| Power       | W<br>mm(inch) | L<br>mm(inch) | H<br>mm(inch) |     | Maximum mounting height M | Max torque for mounting screws N.M |
|-------------|---------------|---------------|---------------|-----|---------------------------|------------------------------------|
| 30/45/60W   | 245           | 215           | 70            | 2.5 | 5                         | 20                                 |
| 80/100/120W | 286           | 280           | 70            | 3.3 | 8                         | 20                                 |