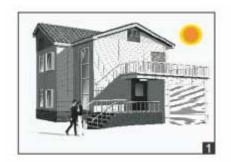

#### FUNCTION DEMO-ON/OFF CONTROL

With insufficient daylight, when motion detected.light remains OFF.

With insufficient daylight, when motion detected.light ON.

After the last detection and the present hold time elapsed.light OFF.