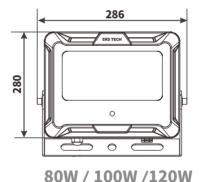

#### **INSTALLATION**

- 1. Fix the bracket on the wall by screws.
- 2. Adjust the lamp body to proper orientation.
- 3. Fix the srews that connecting the bracket and the lamp body.

| Power       | W<br>mm(inch) | L<br>mm(inch) | H<br>mm(inch) |     | Maximum mounting height M | Max torque for mounting screws N.M |
|-------------|---------------|---------------|---------------|-----|---------------------------|------------------------------------|
| 30/45/60W   | 245           | 215           | 70            | 2.5 | 5                         | 20                                 |
| 80/100/120W | 286           | 280           | 70            | 3.3 | 8                         | 20                                 |