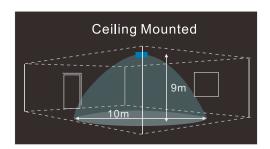

#### **Detection Patterns**

#### Technical data

| 12VDC ± 2v                                    |  |  |
|-----------------------------------------------|--|--|
| <1W                                           |  |  |
| -20°C ~ +60°C                                 |  |  |
| 100%/75%/50%/20%                              |  |  |
| 2Sec/30Sec/60Sec/2Min/5Min/15Min/30Min/60Min  |  |  |
| 5Lux/25Lux/50Lux/100Lux/300Lux/600Lux/Disable |  |  |
| < lmW                                         |  |  |
| 5.8GHz ± 75MHz                                |  |  |
| Max.9m(ceiling mounted)                       |  |  |
| Diameter 10m (ceiling mounted)                |  |  |
| Built-in                                      |  |  |
|                                               |  |  |