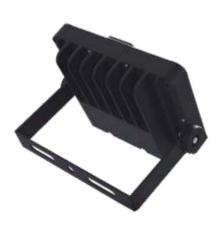

#### **INSTALLATION**

- 1. Fix the bracket on the wall by screws.
- 2. Adjust the lamp body to proper orientation.
- 3. Fix the srews that connecting the bracket and the lamp body.

| Power       | W<br>mm(inch) | L<br>mm(inch) | H<br>mm(inch) |     | Maximum mounting height M | Max torque for mounting screws N.M |
|-------------|---------------|---------------|---------------|-----|---------------------------|------------------------------------|
| 30/45/60W   | 245           | 215           | 70            | 2.5 | 5                         | 20                                 |
| 80/100/120W | 286           | 280           | 70            | 3.3 | 8                         | 20                                 |