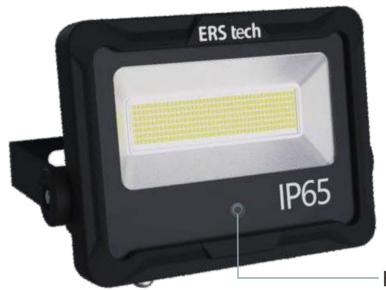

# **LED Flood Light | SP**

Built-in sensor

# Advantages

- High efficiency, 220lm/w available.
- Beam angle 120°
- Integrated die-casting aluminum housing, elegant appearance
- Good heat dissipation, long lifespan
- Tempered glass, surface coating process, excellent corrosion-proof
- IP65