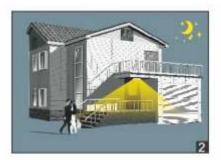

#### FUNCTION DEMO-ON/OFF CONTROL

With insufficient daylight, when motion detected.light remains OFF.

With insufficient daylight, when motion detected.light ON.

After the last detection and the present hold time elapsed.light OFF.