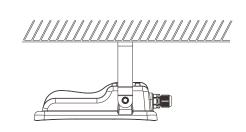

#### **INSTALLATION**

- 1. Fix the bracket on the wall by screws.
- 2. Adjust the lamp body to proper orientation.
- 3. Fix the srews that connecting the bracket and the lamp body.

| Power       | W<br>mm(inch) | L<br>mm(inch) | H<br>mm(inch) |     | Maximum mounting height M | Max torque for mounting screws N.M |
|-------------|---------------|---------------|---------------|-----|---------------------------|------------------------------------|
| 30/45/60W   | 245           | 215           | 70            | 2.5 | 5                         | 20                                 |
| 80/100/120W | 286           | 280           | 70            | 3.3 | 8                         | 20                                 |