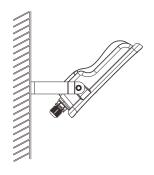

#### **INSTALLATION**

- 1. Fix the bracket on the wall by screws.
- 2. Adjust the lamp body to proper orientation.
- 3. Fix the srews that connecting the bracket and the lamp body.

| Power       | W<br>mm(inch) | L<br>mm(inch) | H<br>mm(inch) |     | Maximum mounting height M | Max torque for mounting screws N.M |
|-------------|---------------|---------------|---------------|-----|---------------------------|------------------------------------|
| 30/45/60W   | 245           | 215           | 70            | 2.5 | 5                         | 20                                 |
| 80/100/120W | 286           | 280           | 70            | 3.3 | 8                         | 20                                 |