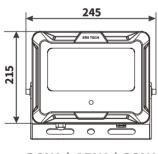

#### **SPECIFICATIONS**

| Item No.                   | ERS-F45W-SP                        |  |  |  |
|----------------------------|------------------------------------|--|--|--|
| Power                      | 45W                                |  |  |  |
| Efficiency                 | 220lm/w                            |  |  |  |
| Lumen                      | 9900lm                             |  |  |  |
| Input Voltage              | AC220-240V,50Hz                    |  |  |  |
| ССТ                        | 4000K, 5000K, 6500K                |  |  |  |
| IP Rating                  | IP 65                              |  |  |  |
| Beam Angle                 | 120°                               |  |  |  |
| Power Factor               | >0.9                               |  |  |  |
| CRI                        | Ra>80                              |  |  |  |
| LED Type                   | SMD 2835                           |  |  |  |
| Driver                     | ERS driver                         |  |  |  |
| Sensor                     | Daylight & Microwave Motion Sensor |  |  |  |
| Dimmable                   | Programmable dimming               |  |  |  |
| Material                   | AL                                 |  |  |  |
| Power Supply<br>Efficiency | >94%                               |  |  |  |
| Product Size(mm)           | 245X215X70                         |  |  |  |

#### **INSTALLATION**

- 1. Fix the bracket on the wall by screws.
- 2. Adjust the lamp body to proper orientation.
- 3. Fix the srews that connecting the bracket and the lamp body.

| Power       | W<br>mm(inch) | L<br>mm(inch) | H<br>mm(inch) |     | Maximum mounting height M | Max torque for mounting screws N.M |
|-------------|---------------|---------------|---------------|-----|---------------------------|------------------------------------|
| 30/45/60W   | 245           | 215           | 70            | 2.5 | 5                         | 20                                 |
| 80/100/120W | 286           | 280           | 70            | 3.3 | 8                         | 20                                 |