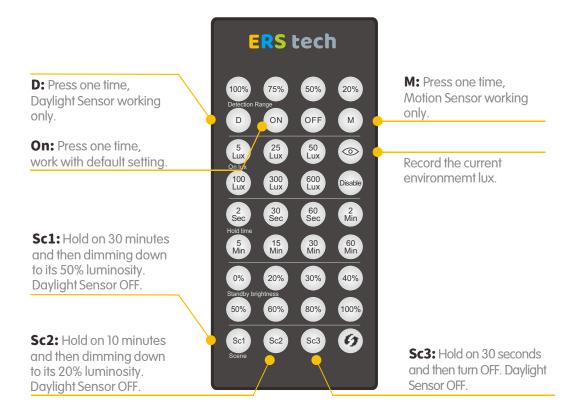

#### REMOTE CONTROLLER

Factory setting: When turn on the Flood light, sensor function is closed; if you need to open the sensor, please use our remote controller as below. Sensor default setting: daylight (OFF), motion(2 seconds), hold time (2 seconds), standby brightness 0%.

Note: Sensor setting please refer to remote control