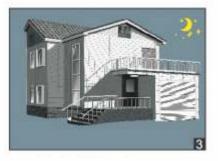

#### FUNCTION DEMO-ON/OFF CONTROL

With insufficient daylight, when motion detected.light remains OFF.

With insufficient daylight, when motion detected.light ON.

After the last detection and the present hold time elapsed.light OFF.