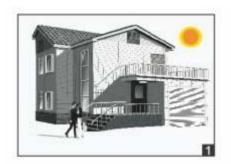

## FUNCTION DEMO-ON/OFF CONTROL

With insufficient daylight, when motion detected.light remains OFF.

With insufficient daylight, when motion detected.light ON.

After the last detection and the present hold time elapsed.light OFF.