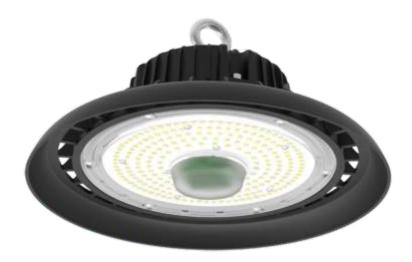

# SUPREME LED HIGH BAY I SP 60W

## **SPECIFICATIONS**

| Item No.          | ERS-HB-60W-SP                      |  |  |
|-------------------|------------------------------------|--|--|
| Power             | 60W                                |  |  |
| Lumen             | 13200lm                            |  |  |
| Input Voltage     | AC220-240V,50Hz                    |  |  |
| ССТ               | 3000K,4000K,5000K                  |  |  |
| IP Rating         | IP 65                              |  |  |
| Beam Angle        | 120°                               |  |  |
| CRI               | Ra > 80                            |  |  |
| LED Chips         | SMD 2835                           |  |  |
| Driver            | ERS Driver (3 Years Warranty)      |  |  |
| Sensor            | Daylight & Microwave Motion Sensor |  |  |
| Dimmable          | PWM                                |  |  |
| Cable             | 1.2 Metres + AU plug               |  |  |
| Accessories       | Trinity Installed Chain & Remote   |  |  |
| Product Size (mm) | D258X147                           |  |  |