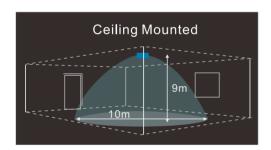

#### **Detection Patterns**

#### Technical data

| Operating voltage     | $12VDC \pm 2V$                                |
|-----------------------|-----------------------------------------------|
| Stand-by power        | < 1W                                          |
| Operating temperature | -20°C ~ +60°C                                 |
| Detection area        | 100%/75%/50%/20%                              |
| Hold time             | 2Sec/30Sec/60Sec/2Min/5Min/15Min/30Min/60Min  |
| Daylight threshold    | 5Lux/25Lux/50Lux/100Lux/300Lux/600Lux/Disable |
| Microwave power       | < 1mW                                         |
| Microwave frequency   | 5.8GHz ± 75MHz                                |
| Mounting height       | Max.9m(ceiling mounted)                       |
| Detection range       | Diameter 10m (ceiling mounted)                |
| Туре                  | Built-in                                      |