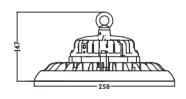

## **SPECIFICATIONS**

| Item No.          | ERS-HB-60W-SP                      |  |  |
|-------------------|------------------------------------|--|--|
| Power             | 60W                                |  |  |
| Lumen             | 13200lm                            |  |  |
| Input Voltage     | AC220-240V,50Hz                    |  |  |
| ССТ               | 3000K,4000K,5000K                  |  |  |
| IP Rating         | IP 65                              |  |  |
| Beam Angle        | 120°                               |  |  |
| CRI               | Ra > 80                            |  |  |
| LED Chips         | SMD 2835                           |  |  |
| Driver            | ERS Driver (3 Years Warranty)      |  |  |
| Sensor            | Daylight & Microwave Motion Sensor |  |  |
| Dimmable          | PWM                                |  |  |
| Cable             | 1.2 Metres + AU plug               |  |  |
| Accessories       | Trinity Installed Chain & Remote   |  |  |
| Product Size (mm) | D258X147                           |  |  |