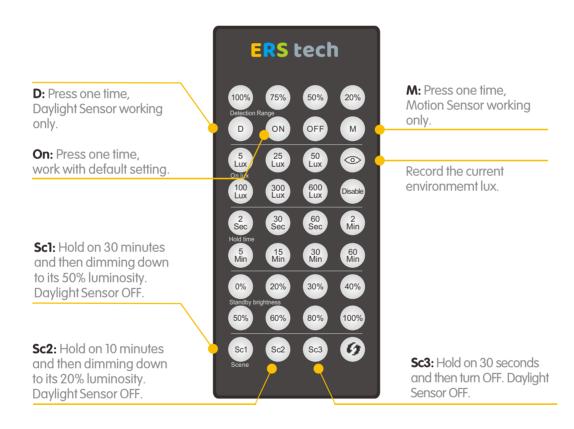

#### **REMOTE CONTROLLER**

Factory setting: When turn on the High Bay light, sensor function is closed; if you need to open the sensor, please use our remote controller as below. Sensor default setting: daylight (OFF), motion(2 seconds), hold time (2 seconds), standby brightness 0%.

#### Technical data

| Operating voltage     | $12VDC \pm 2V$                                |
|-----------------------|-----------------------------------------------|
| Stand-by power        | < 1W                                          |
| Operating temperature | -20°C ~ +60°C                                 |
| Detection area        | 100%/75%/50%/20%                              |
| Hold time             | 2Sec/30Sec/60Sec/2Min/5Min/15Min/30Min/60Min  |
| Daylight threshold    | 5Lux/25Lux/50Lux/100Lux/300Lux/600Lux/Disable |
| Microwave power       | < 1mW                                         |
| Microwave frequency   | 5.8GHz ± 75MHz                                |
| Mounting height       | Max.9m(ceiling mounted)                       |
| Detection range       | Diameter 10m (ceiling mounted)                |
| Туре                  | Built-in                                      |

Note: Sensor setting please refer to remote control