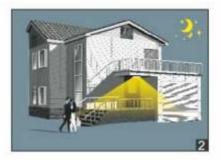

## FUNCTION DEMO-ON/OFF CONTROL

With insufficient daylight, when motion detected.light remains OFF.

With insufficient daylight, when motion detected.light ON.

After the last detection and the present hold time elapsed.light OFF.